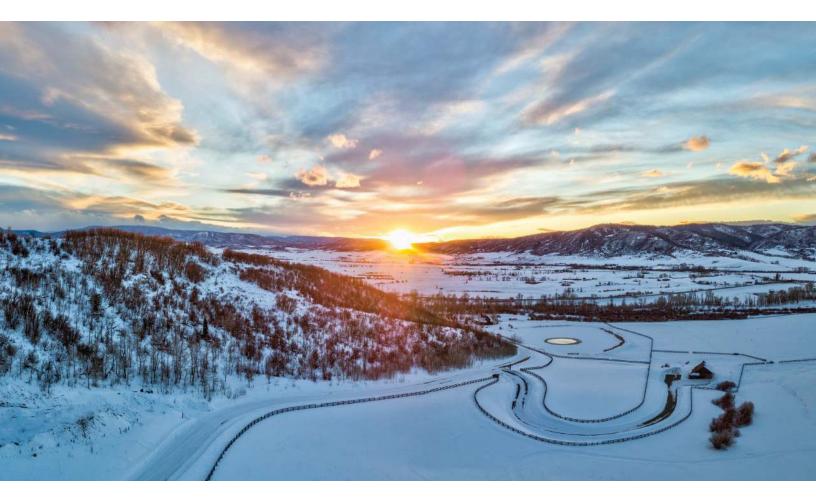

## HOMESITE #40

Covered by a thick aspen grove overlooking the Lonecast Lake and Barn, this homesite is a visual treasure for yearround beauty- especially fall foliage. Mt. Werner and Emerald Mountain are visible to the north. This lot is conveniently located close to the Owners Lodge, Community Lake and other Ranch amenities with the town and ski area only minutes away.

## 5.2 Acres

View: Hay meadow, Thunderhead gondola, Emerald Mountain Vegetation: Heavy aspens, serviceberry Aspect: North, sloping \$1,650,000 | MLS 3229542